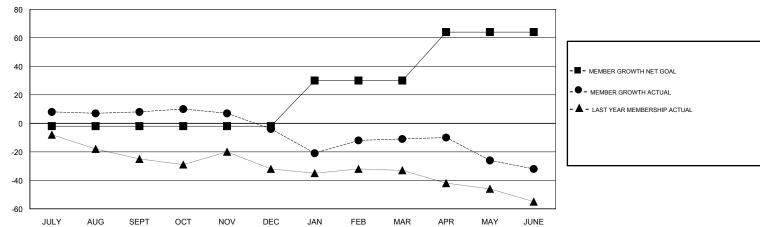

## **LOCATION NORTH CAROLINA**

**GMT CA** 

|                       | Club          | s         |               | Members               |                           |                         |                                              |
|-----------------------|---------------|-----------|---------------|-----------------------|---------------------------|-------------------------|----------------------------------------------|
| RESULTS FOR 2017-2018 |               |           |               | RESULTS FOR 2017-2018 |                           |                         |                                              |
| QUARTER               | NEW CLUB GOAL | NEW CLUBS | DROPPED CLUBS | QUARTER               | MEMBER GROWTH NET<br>GOAL | MEMBER GROWTH<br>ACTUAL | DROPPED MEMBERS ACTUAL (including transfers) |
| JULY/AUG/SEPT         | 0             | 0         | 1             | JULY/AUG/SEPT         | -2                        | 35                      | 21                                           |
| OCT/NOV/DEC           | 0             | 0         | 0             | OCT/NOV/DEC           | 0                         | 24                      | 32                                           |
| JAN/FEB/MAR           | 1             | 0         | 1             | JAN/FEB/MAR           | 32                        | 38                      | 41                                           |
| APR/MAY/JUNE          | 1             | 0         | 0             | APR/MAY/JUNE          | 34                        | 31                      | 50                                           |

## GOALS AND ACTUAL MEMBERS CUMULATIVE

| DROPPED CLUBS: 2  DROPPED MEMBERS |     | 35 CLUBS OF 59 ADDED 1 OR MORE NEW MEMBERS | GENDER DISTRIBUTION  MALE 897 (73.34%)  FEMALE 326 (26.66%)  Women Percentage Fiscal Year Goal: 45% |   |
|-----------------------------------|-----|--------------------------------------------|-----------------------------------------------------------------------------------------------------|---|
| DECEASED                          | 30  | CLICK HERE FOR CUMULATIVE                  | TOTAL FAMILY UNIT MEMBERS                                                                           |   |
| CLUB CANCELLED                    | 0   | MEMBERSHIP DATA                            |                                                                                                     | 0 |
| OTHER 114                         |     |                                            | FAMILY MEMBERS PAYING HALF DUES                                                                     |   |
| TOTAL                             | 144 |                                            |                                                                                                     |   |